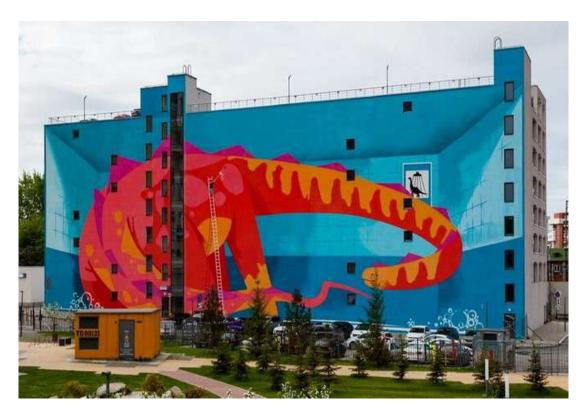

# REGULARLY HELD IN THE SVERDLOVSK REGION:

- 1 International Street Art Festival STENOGRAFFIA
- 2 International marathon "Europe - Asia"
- International judo competition for men and women "Grand Slam"
- Festival of Orthodox Culture "Tsar's Days"
- 5 Theater Festival "Kolyada Plays" and others