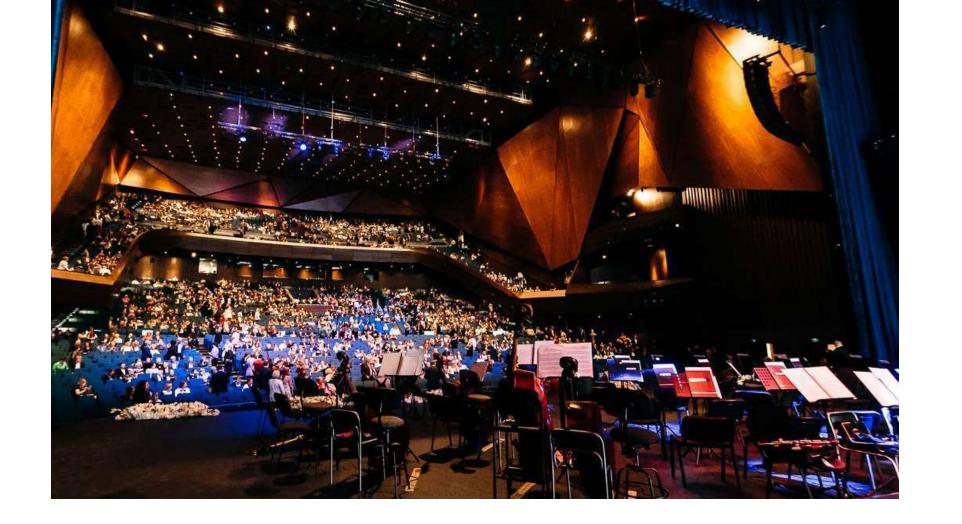

### REGION WITH HIGH BUSINESS ACTIVITY

Over 50 venues for congress and exhibition events

THE KEY SITE OF THE REGION IS THE INTERNATIONAL EXHIBITION CENTER "EKATERINBURG-EXPO" WITH 4 EXHIBITION PAVILIONS WITH A TOTAL AREA OF 50 THOUSAND SQ. METERS AND A MODERN CONGRESS CENTER WITH A MULTIFUNCTIONAL HALL FOR 5,000 SEATS