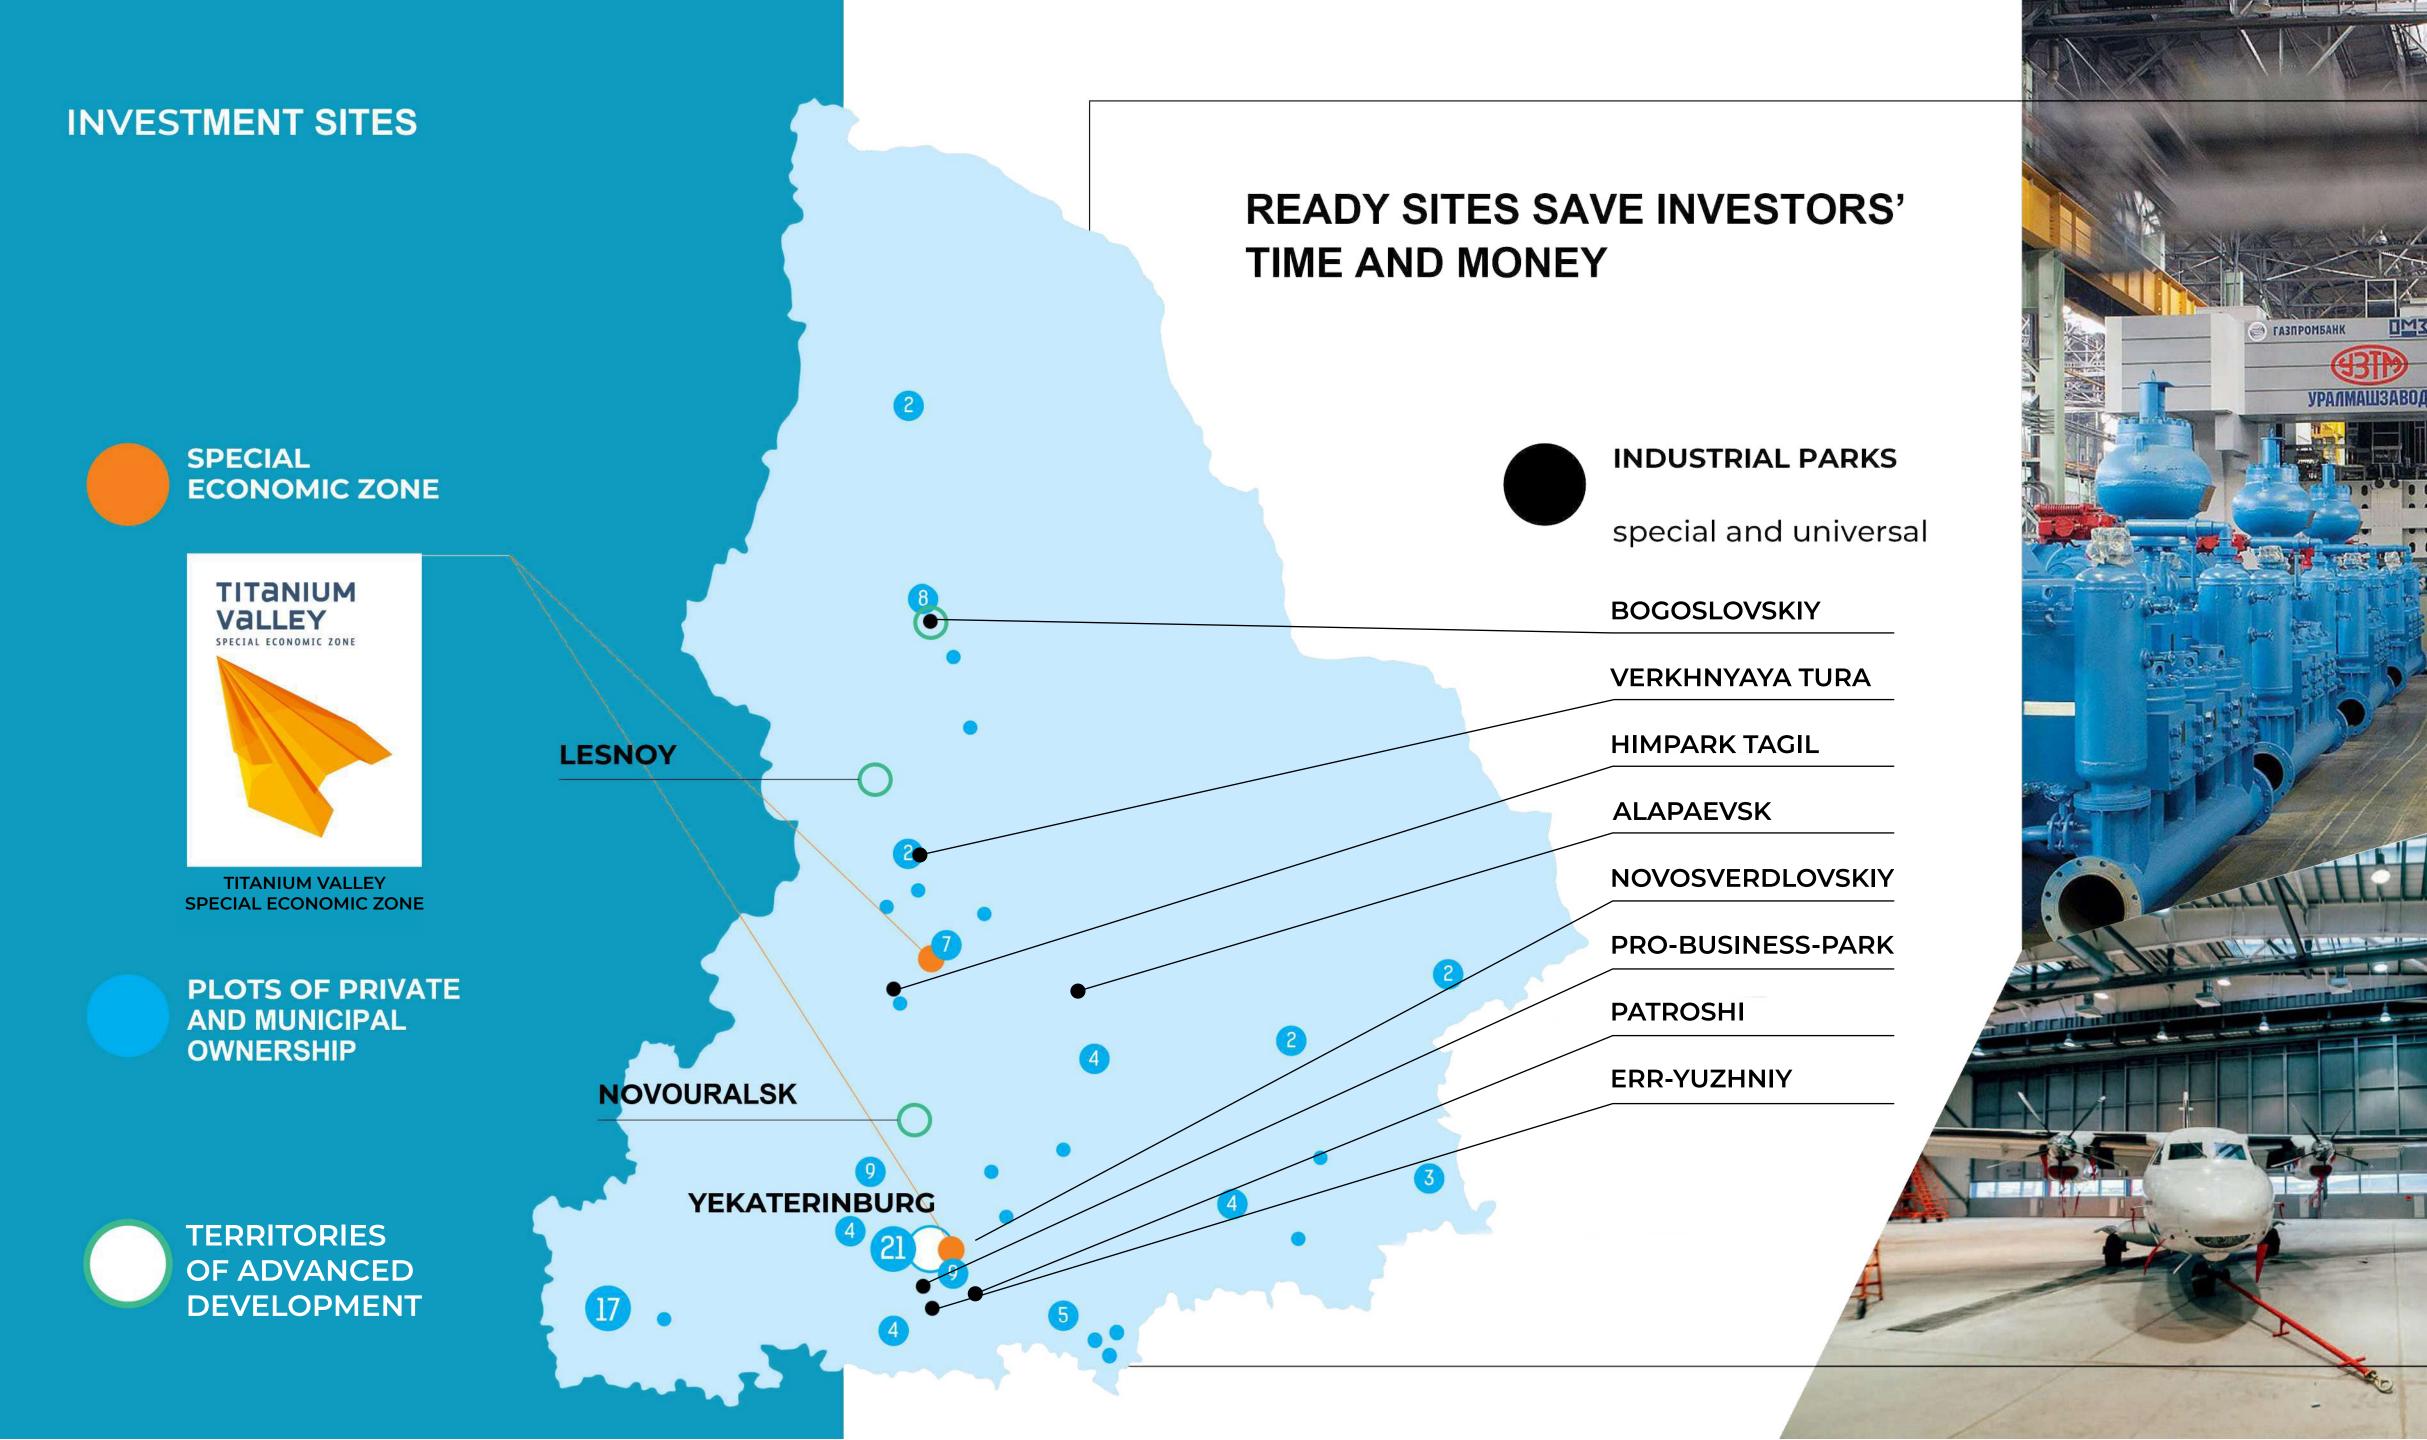

### **Territorial**

Territories of advanced development (TOAD)

Special economic zones (SEZ)

### Project

Priority investment project (PIP)

Regional investment project (RIP)

Investment tax deduction (ITP)

### Sectoral

ΙT

research, development, implementation activities

Special investment contract (SPIC)

Investment protection and encouragement agreement (IPECA)

2 INDUSTRY-SPECIFIC FINANCIAL INCENTIVES