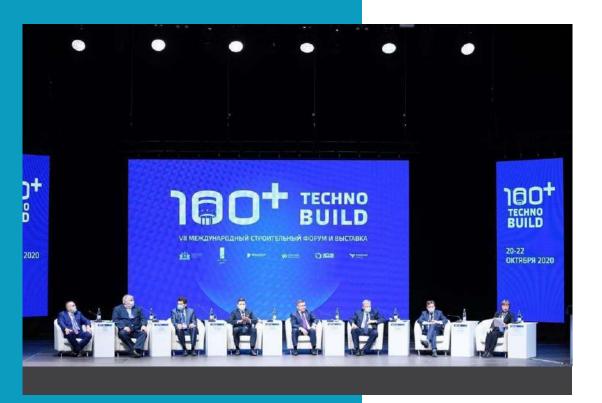

RUSSIA

International Forum and Exhibition 100+ TECHNOBUILD 100+ TechnoBuild is one of the largest congresses in Russia in the field of design, construction, financing, and operation of high-rise and unique structures, which has been held since 2014 with the support of the Ministry of Construction of Russia. Every year, the event is visited by over 10 thousand people with more than 120 exhibitors from Russia and foreign countries