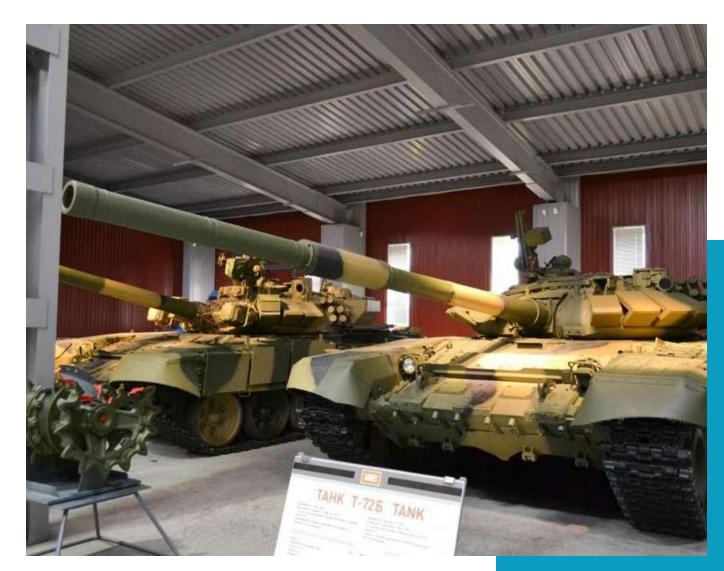

Beloyarsk nuclear power plant Severskaya blast furnace

**Demidovs' Nevyansk leaning tower** 

Europe's largest museum of military and automotive technology in Verkhnyaya Pyshma

Unique deposit of emeralds in Russia