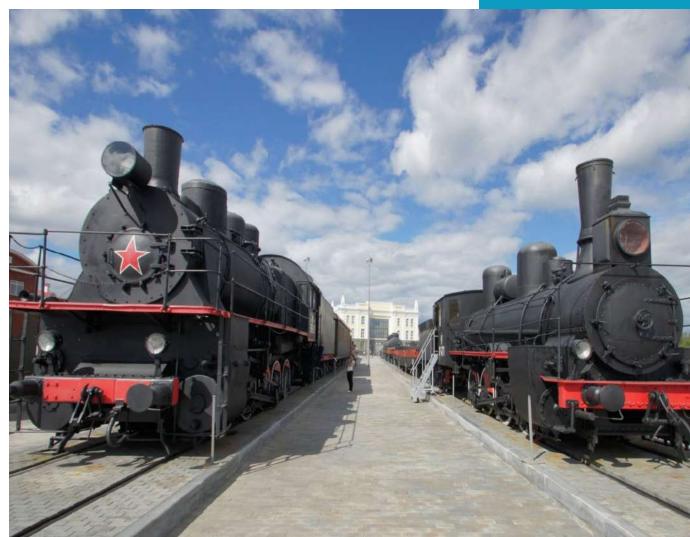

# INDUSTRIAL TOURISM

INDUSTRIAL TOURISM IS THE HALLMARK OF THE SVERDLOVSK REGION. IT WAS THE DEMIDOV'S DYNASTY THAT STARTED THE INDUSTRIAL DEVELOPMENT OF THE URALS IN 1702. VAST OPPORTUNITIES FOR INDUSTRIAL TOURISM ARE AVAILABLE IN THE SVERDLOVSK REGION WITH MORE THAN 50 TOURIST ROUTES DEVELOPED IN THE TERRITORY OF THE REGION

Beloyarsk nuclear power plant Severskaya blast furnace

**Demidovs' Nevyansk leaning tower** 

Europe's largest museum of military and automotive technology in Verkhnyaya Pyshma

Unique deposit of emeralds in Russia